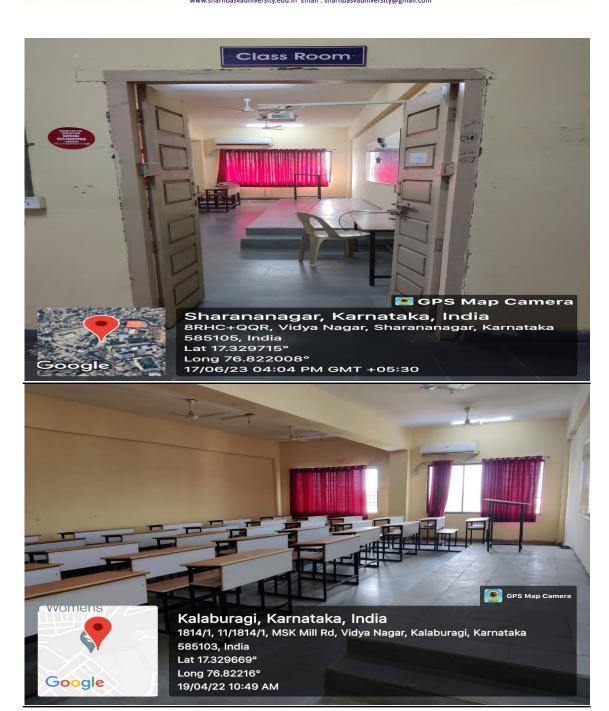

## FACULTY OF ENGINEERING AND TECHNOLOGY (EXCLUSIVELY FOR WOMEN) DEPARTMENT OF ARTIFICIAL INTELLIGENCE AND MACHINE LEARNING

- Classrooms: The Department is having enough well-furnished, well-ventilated, spacious classrooms equipped with smart boards for conducting theory classes.
- **Technology Enabled learning facility:** The Department has ICT Classrooms where the provision of Multimedia learning, Wi-Fi connectivity, and internet access is given.
- **Seminar Hall:** The College has multiple seminar halls. These halls are regularly used for conducting national/international seminars at the college. The students are promoted for active involvement in paper presentations, group discussions, etc.
- Laboratories: Laboratories with computing facilities are well equipped with state-of-the-art equipment and facilities. These labs are utilized for conducting practical classes as per the requirements of the curriculum. Labs are also utilized for technology learning & training as a part of teaching content beyond the syllabus. Labs have sufficient software and open-source tools to cater to the requirements of curriculum & industry-enabled teaching.

| SL.<br>NO | Room number or<br>Name of<br>Classrooms and<br>Seminar halls with<br>ICT-enabled<br>facilities | Facility                                              | Description                                                                                   | Carpet Area    |
|-----------|------------------------------------------------------------------------------------------------|-------------------------------------------------------|-----------------------------------------------------------------------------------------------|----------------|
| 1.        | SEMINAR HALL                                                                                   | SMART BOARD<br>WITH WI-FI,<br>SOUND SYSTEM,<br>CAMERA | Seating capacity 150 students with SmartBoard & Sound System                                  | 300 Sq. Meters |
| 2.        | CLASSROOM 1                                                                                    | CAMERA,WI-FI                                          | Good acoustic conditioned, ergonomically designed classrooms with glass boards and SmartBoard | 77 Sq.Meters   |
| 3.        | CLASSROOM 2                                                                                    | SMART BOARD<br>WITH WI-FI,<br>SOUND SYSTEM,<br>CAMERA | Good acoustic conditioned, ergonomically designed classrooms with glass boards and SmartBoard | 77 Sq.Meters   |
| 4.        | CLASSROOM 3                                                                                    | CAMERA,WI-FI                                          | Good acoustic conditioned, ergonomically designed classrooms with glass boards                | 77 Sq.Meters   |
| 5.        | LABORATORY 1                                                                                   | CAMERA,WI-<br>FI,LAN                                  | Well equipped with multiple sets of apparatus.                                                | 154 Sq.Meters  |
| 6.        | LABORATORY 2                                                                                   | CAMERA,WI-<br>FI,LAN,UPS                              | Well equipped with multiple sets of apparatus.                                                | 154 Sq.Meters  |
| 7.        | COMPUTER<br>CENTER                                                                             | CAMERA,WI-FI                                          | Equipped with latest Configuration Desktops and software                                      | 77Sq.Meters.   |