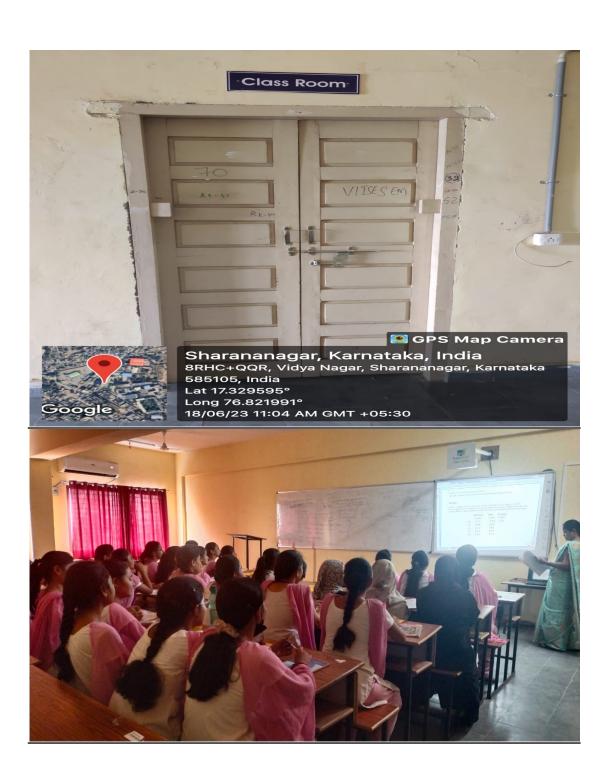

## FACULTY OF ENGINEERING AND TECHNOLOGY (EXCLUSIVELY FOR WOMEN) DEPARTMENT OF ARTIFICIAL INTELLIGENCE AND MACHINE LEARNING

- Classrooms: The Department is having enough well-furnished, well-ventilated, spacious classrooms equipped with smart boards for conducting theory classes.
- **Technology Enabled learning facility:** The Department has ICT Classrooms where the provision of Multimedia learning, Wi-Fi connectivity, and internet access is given.
- **Seminar Hall:** The College has multiple seminar halls. These halls are regularly used for conducting national/international seminars at the college. The students are promoted for active involvement in paper presentations, group discussions, etc.
- Laboratories: Laboratories with computing facilities are well equipped with state-of-the-art equipment and facilities. These labs are utilized for conducting practical classes as per the requirements of the curriculum. Labs are also utilized for technology learning & training as a part of teaching content beyond the syllabus. Labs have sufficient software and open-source tools to cater to the requirements of curriculum & industry-enabled teaching.

| SL.<br>NO | Room number or<br>Name of<br>Classrooms and<br>Seminar halls with<br>ICT-enabled<br>facilities | Facility                                              | Description                                                                                   | Carpet Area    |
|-----------|------------------------------------------------------------------------------------------------|-------------------------------------------------------|-----------------------------------------------------------------------------------------------|----------------|
| 1.        | SEMINAR HALL                                                                                   | SMART BOARD<br>WITH WI-FI,<br>SOUND SYSTEM,<br>CAMERA | Seating capacity 150 students with SmartBoard & Sound System                                  | 300 Sq. Meters |
| 2.        | CLASSROOM 1                                                                                    | CAMERA,WI-FI                                          | Good acoustic conditioned, ergonomically designed classrooms with glass boards and SmartBoard | 77 Sq.Meters   |
| 3.        | CLASSROOM 2                                                                                    | SMART BOARD<br>WITH WI-FI,<br>SOUND SYSTEM,<br>CAMERA | Good acoustic conditioned, ergonomically designed classrooms with glass boards and SmartBoard | 77 Sq.Meters   |
| 4.        | CLASSROOM 3                                                                                    | CAMERA,WI-FI                                          | Good acoustic conditioned, ergonomically designed classrooms with glass boards                | 77 Sq.Meters   |
| 5.        | LABORATORY 1                                                                                   | CAMERA,WI-<br>FI,LAN                                  | Well equipped with multiple sets of apparatus.                                                | 154 Sq.Meters  |
| 6.        | LABORATORY 2                                                                                   | CAMERA,WI-<br>FI,LAN,UPS                              | Well equipped with multiple sets of apparatus.                                                | 154 Sq.Meters  |
| 7.        | COMPUTER<br>CENTER                                                                             | CAMERA,WI-FI                                          | Equipped with latest Configuration Desktops and software                                      | 77Sq.Meters.   |